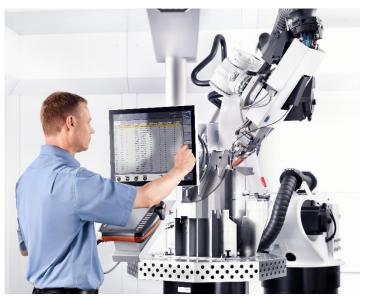

### Configurator

You can configure your machine with suitable welding optics to check the accessibility of your components and fixtures in your own CAD tool. All standard machine and optics models of the TruLaser Weld 5000 are available for download.