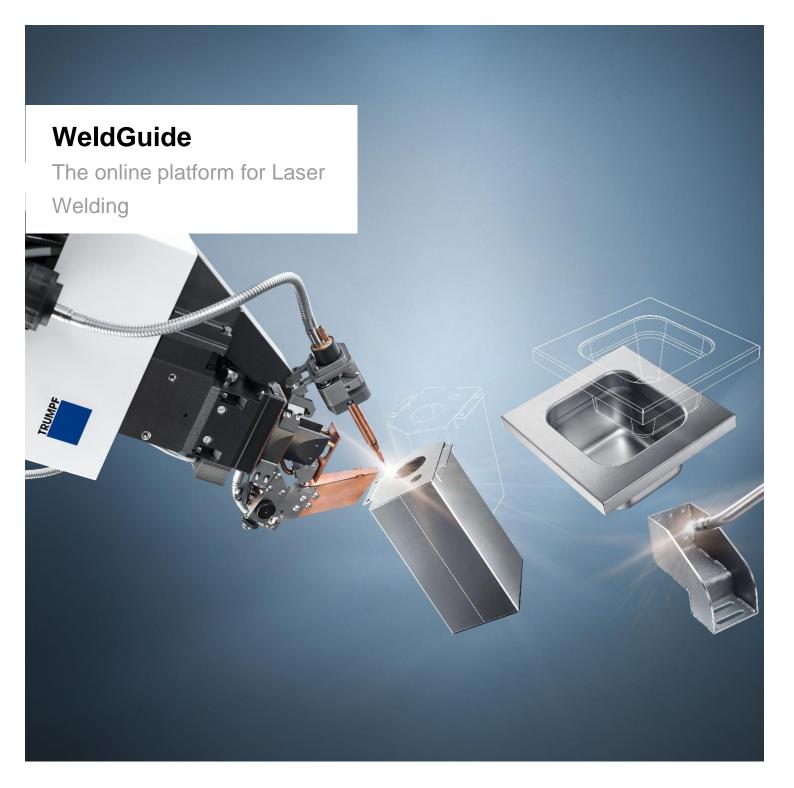

The TruLaser Weld 5000 flexibly welds deep and strong seams or nicely rounded, smooth seams using one system. The versatile system can be precisely tailored to meet your exact needs. Take advantage of WeldGuide to make even better use of your machine and discover new possibilities for future orders.

WeldGuide offers practical example components and various sample fixtures on which the basics have been applied.

For each component, the matching fixture is provided as a detailed CAD model, which you can download as a

### Configurator

You can configure your machine with suitable welding optics to check the accessibility of your components and fixtures in your own CAD tool. All standard machine and optics models of the TruLaser Weld 5000 are available for download.