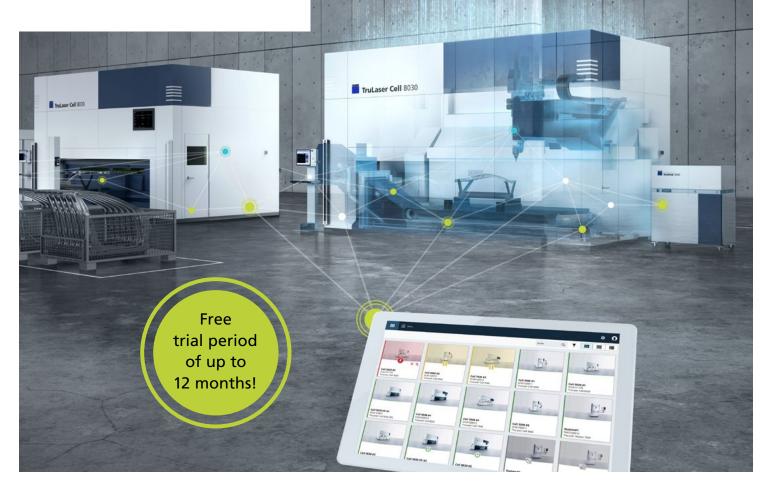

## Industry 4.0 Starter Package

This data-based service package, consisting of Smart View and Condition Monitoring, increases productivity through enhanced transparency and availability of your lasers and machines. By analysing data as part of the Industry 4.0 Starter Package, potential problems can be detected early and proactively, allowing our service engineers to plan their deployments in advance. A requirement for using the Industry 4.0 Starter Package is data transmission from the machine to TRUMPF using OPC UA transmission technology at the specified interval.

## 3. Make use of the free trial phase!

12-month free trial period when purchasing a new laser system. A free 6-month trial period applies to existing TruLaser Cell series.