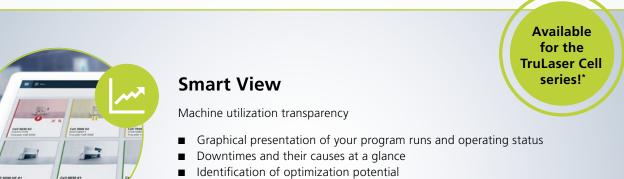

#### More transparency

Keep an eye on the live status of your machines, as well as changes in the programs and process parameters.

Tracking changes of the machine program and laser technology tables

\* Available for the TruLaser Cell 3000 / 5030 / 7040 / 8030. The Industry 4.0 Starter Package is not available for every machine series version. Please check compatibility with your sales contact before ordering.