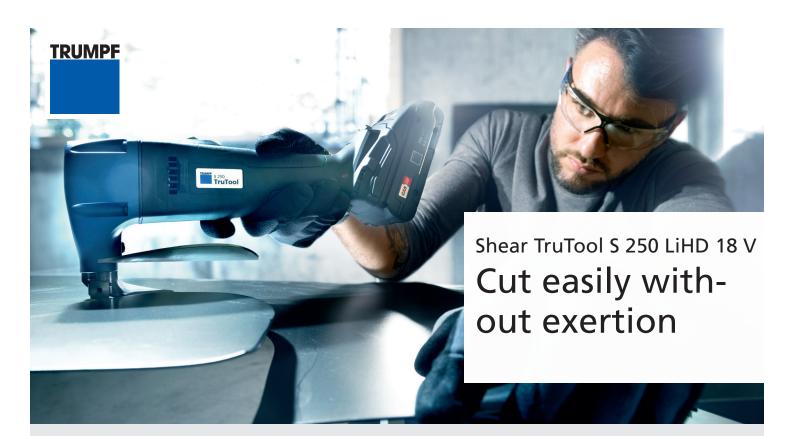

# Shear TruTool S 250 LiHD 18V

The TruTool S 250 18V LiHD is the only rechargeable battery shear capable of cutting sheet thicknesses of 0.098 inch in mild steel and 0.079 inch in stainless steel. With this tool you always have an unrestricted view of the work surface and the cutting line. In addition, the compact machine is extraordinarily powerful and you can work without tiring, using

#### For sheet thicknesses up to 0.098 inch

only a low feed force. Curves can also be processed effortlessly. This is made possible by the perfectly coordinated geometry of the cutter, cutting table and hand protection. In addition, any collision with the sheet metal chip is avoided during the cutting process, ensuring a very high level of operator protection.