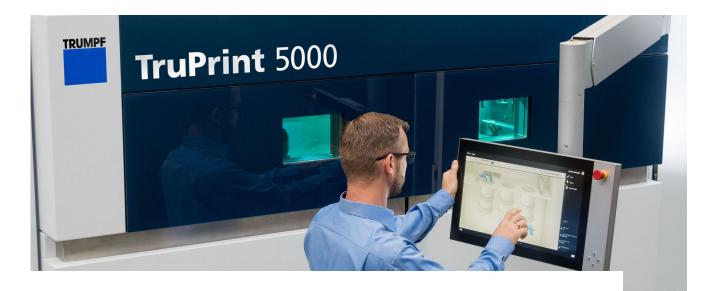

## On which TRUMPF 3D printers can the monitoring systems run?

Monitoring can run on all TRUMPF 3D printers: TruPrint 1000, TruPrint 3000 and TruPrint 5000. TRUMPF will also be world premiering a new 3D printer featuring the monitoring solutions at Formnext. Equipment from other manufacturers lack the necessary sensors and are therefore incapable of running the monitoring systems.